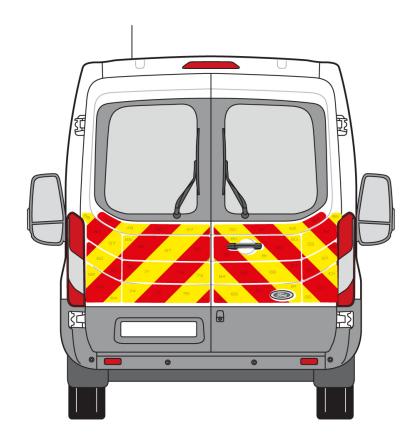

**Half Rear** 

Victory Design Limited, 41 Creswell Road, Clowne, Chesterfield, Derbyshire, S43 4PN

 Tel: 01246 570570
 sales@victorydesign.co.uk
 www.victorydesign.co.uk

Ford Transit Series MK6 05-2016 - Current Medium Roof Barn Door