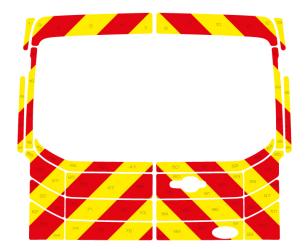

## **Full Glazed**

Victory Design Limited, 41 Creswell Road, Clowne, Chesterfield, Derbyshire, S43 4PN

Tel: 01246 570570sales@victorydesign.co.ukwww.victorydesign.co.uk

Ford Transit Series MK6 05-2016 - Current Medium Roof Barn Door